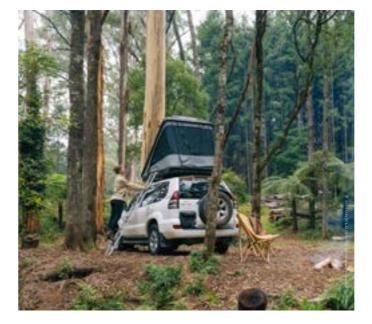

### **EXPLORE MORE COMFORTABLY**

Our most popular and best sold tent. A durable fiberglass shell for all purpose use with 20 years of proven reliability and durability.

With ample space for up to four people, the Evasion is ideal for families embracing the great outdoors or couples seeking new experiences.

Ensuring safety throughout the year and offering protection in all seasons, this product boasts proven reliability and sturdy, weather-resistant construction for camping adventures without concerns.