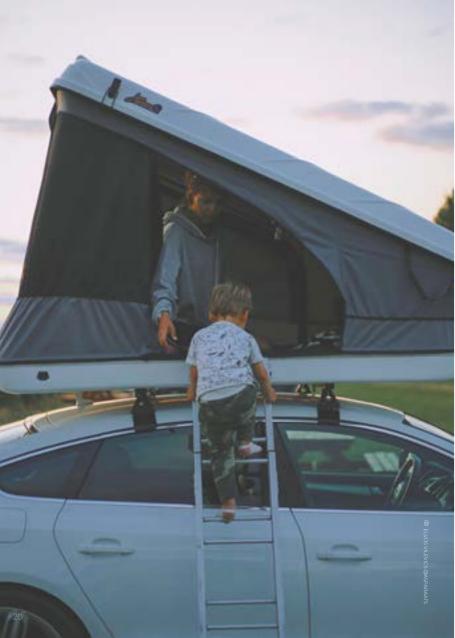

#### SIZES

In the box: Rooftop tent, tent cover, Ladder with cover, Mattress with cover, Portable Light, Clamps kit (6 units).