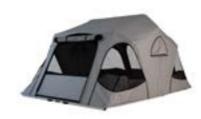

### **VISION**

### THE INNOVATIVE SOFT SHELL ROOF TOP TENT

Lightweight, aerodynamic, and windresistant, the James Baroud Vision is a premium soft shell rooftop tent for adventure seekers.

The Vision is the ideal soft shell tent for any adventurer looking for comfort and stability on their outdoor trips. This tent features an innovative aluminum structure and a composite floor with an insulation interior layer, offering unparalleled comfort and stability. The tent's igloo shape stretches the fabric to the limit, providing maximum wind resistance for any condition.