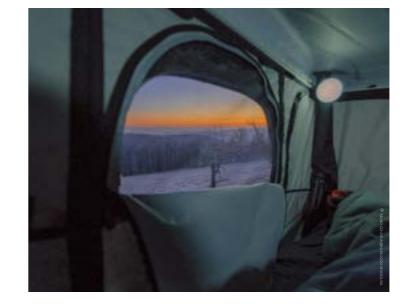

### **PANORAMIC VIEWS**

Enjoying the panoramic view from the Evolution Series tents is the perfect immersion into the beauty of nature through the open windows, which are equipped with semi-transparent mosquito nets, guaranteeing a comfortable air flow and a bugfree camping experience.

### **ULTIMATE OUTDOOR LUXURY**

Some of the marvels of the Odyssey tent are its shape and views from the inside. We always chose an organic element as inspiration for structure. The Odyssey takes its shape from the intricate curvatures of the whale shark. This design is not only eye-catching but has more wind resistance thus reducing fuel consumption. We're also proud to feature the an improved with a 360 degree panoramic view, this not only enables incredible views, but also creates better drafts which help the tent cool down faster during warmer temperatures.