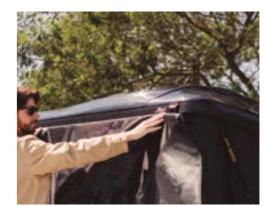

### FIBERGLASS SHELL

The James Baroud Evolution Series rooftop tent shell is a testament to durability and precision craftsmanship. Constructed with 4 layers of reinforced fiberglass and coated with a UV-protective gelcoat it has more than 20 years of reliability.

### +250 COLORS AVAILABLE

While the standard white color is available, you can select from black, metallic gray, or over 250 colors. Simply choose your preferred shade from RAL7 color palette, and our team will meticulously craft the shell to meet your style.