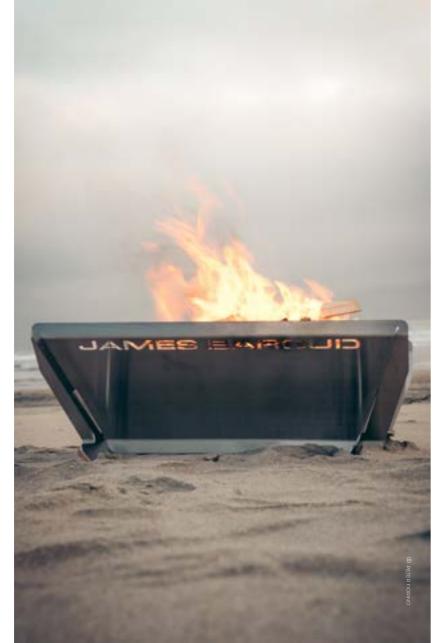

### **BARBECUE**

## STAINLESS STEEL GRILL FOR OUTDOOR COOKING

Built with 2mm-thick laser-cut stainless steel, this barbecue ensures durability and resistance to rust. It conveniently stores flat in a rugged carrying case, making it easy to transport and store.

### **SPECS**

**Material:** 2mm-thick laser-cut stainless steel

**Dimensions:** 57x33x3cm (22x13x1")

Weight: 7kg (15lbs)

JAMES BAROUD