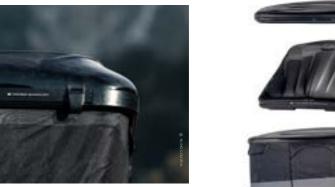

### FIBERGLASS SHELL

The James Baroud Evolution Series rooftop tent shell is a testament to durability and precision craftsmanship. Constructed with 4 layers of reinforced fiberglass and coated with a UV-protective gelcoat it has more than 20 years of reliability.

### **ADVANCED VENTILATION**

The James Baroud Evolution Series rooftop tents are equipped with a Solar Powered Vent that is an advanced ventilation system specifically engineered to reduce condensation and enhance airflow within our hard shell roof top tents.

### +250 COLORS AVAILABLE

While the standard white color is available, you can select from black, metallic gray, or over 250 colors. Simply choose your preferred shade from RAL7 color palette, and our team will meticulously craft the shell to meet your style.