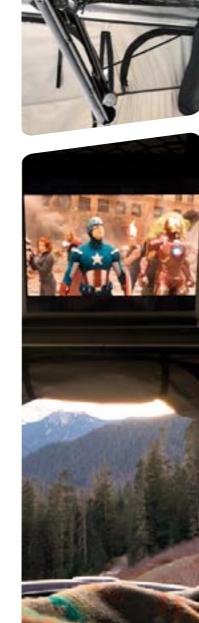

### **TENT ENTERTAINMENT**

The James Baroud Universal Tablet Support is designed to provide a convenient and secure solution for watching movies and entertainment inside your rooftop tent. This support is meant to be attached to the cargo net on the internal top of the tent, allowing you to mount your tablet for a hands-free viewing experience.