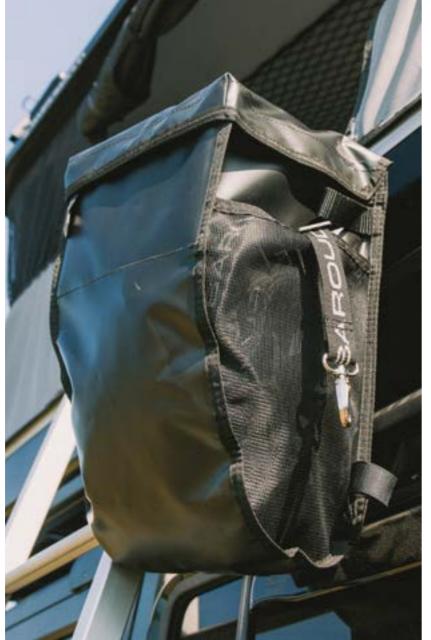

### **GEAR BAG**

### **VERSATILE OUTDOOR GEAR STORAGE SOLUTION**

Crafted from top-quality polyester fabric, it ensures durability and weather resistance. With its innovative design, this bag is specially tailored to fit the upper shell of the James Baroud Grand Raid, maximizing the available space and freeing up room inside your vehicle.

### **FEATURES**

- ☐ 25kg (55lbs) of Extra Gear
- Multiple Velcro straps
- ➡ Top-quality polyester fabric

JAMES BAROUD