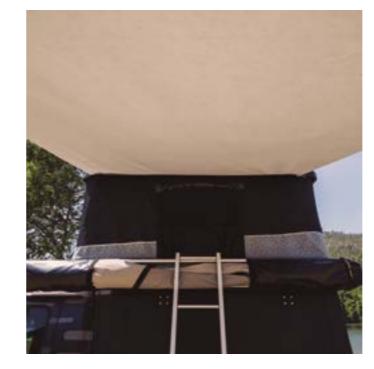

## FALCON AWNING 270°

## SPACIOUS AND RELIABLE OUTDOOR SHELTER

The self-supporting Falcon Awning 270° has large coverage, fast setup and exceptional wind resistance.

With an expansive 270-degree coverage, swift setup, and exceptional wind resistance, the Falcon Awning offers a premium solution for those seeking maximum shade and extended living space in any weather condition.

Designed to stand independently by a self supporting mechanism, this wraparound "wing"-type awning redefines convenience and protection for outdoor enthusiasts.