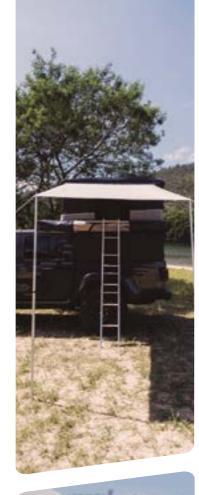

## FALCON AWNING 270°

## SPACIOUS AND RELIABLE OUTDOOR SHELTER

The self-supporting Falcon Awning 270° has large coverage, fast setup and exceptional wind resistance.

With an expansive 270-degree coverage, swift setup, and exceptional wind resistance, the Falcon Awning offers a premium solution for those seeking maximum shade and extended living space in any weather condition.

Designed to stand independently by a self supporting mechanism, this wraparound "wing"-type awning redefines convenience and protection for outdoor enthusiasts.