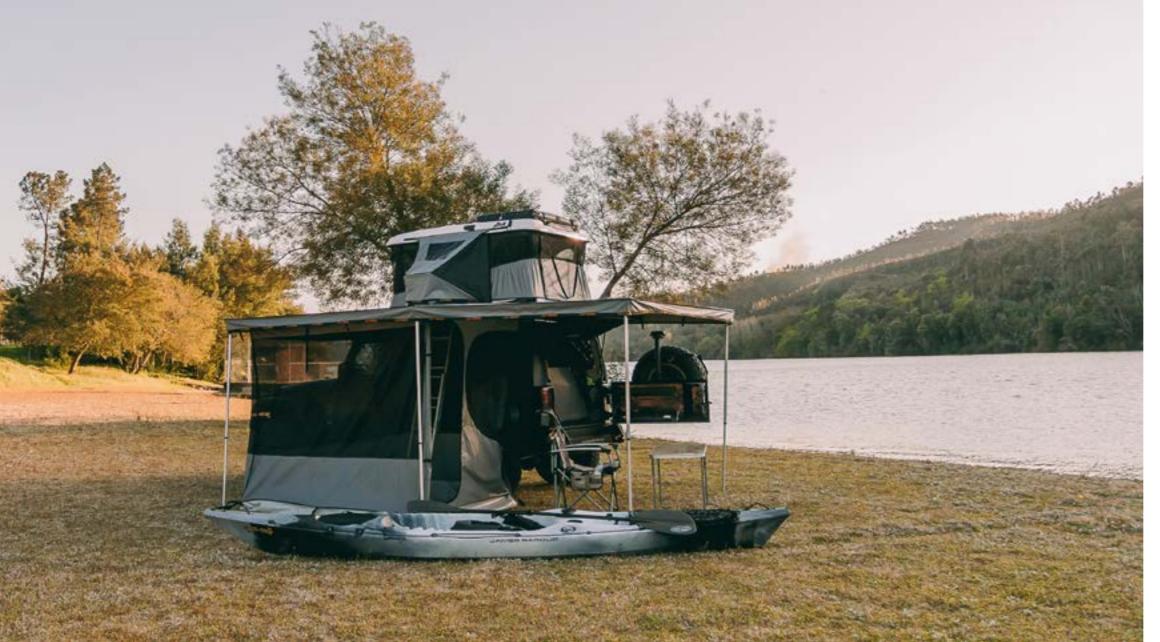

### INCREASED CAMPING SPACE

The additional space that James Baroud awnings transforms outdoor adventures into a more comfortable and spacious experience. This design not only offers shelter from the elements but also expands the usable space, enhancing the overall functionality of the awning.

## SPACIOUS AND RELIABLE OUTDOOR SHELTER

The self-supporting Falcon Awning 270° has large coverage, fast setup and exceptional wind resistance.

With an expansive 270-degree coverage, swift setup, and exceptional wind resistance, the Falcon Awning offers a premium solution for those seeking maximum shade and extended living space in any weather condition.

Designed to stand independently by a self supporting mechanism, this wraparound "wing"-type awning redefines convenience and protection for outdoor enthusiasts.

### AMPLE SPACE FOR THE ENTIRE FAMILY

Enabling the creation of an additional substantial space, ideal for spending quality time with family or friends, the Falcon Awning 270° not only extends the available area but also provides a inviting and adaptable environment for enjoying shared moments outdoors. With the Falcon Awning 270°, the camping experience transforms into more than just a connection with nature; it evolves into a spacious setting for crafting special memories in comfort and style.