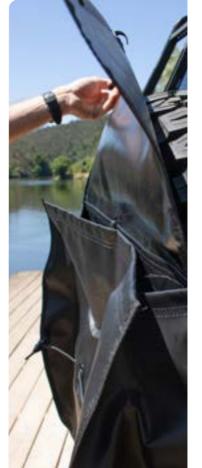

### **VERSATILE OUTDOOR GEAR STORAGE SOLUTION**

Crafted from top-quality polyester fabric, it ensures durability and weather resistance. With its innovative design, this bag is specially tailored to fit the upper shell of the James Baroud Grand Raid, maximizing the available space and freeing up room inside your vehicle.