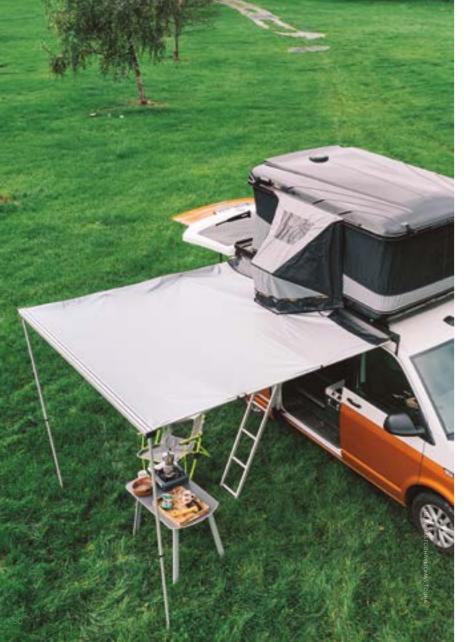

## FALCON AWNING 270°

## SPACIOUS AND RELIABLE OUTDOOR SHELTER

The self-supporting Falcon Awning 270° has large coverage, fast setup and exceptional wind resistance.

With an expansive 270-degree coverage, swift setup, and exceptional wind resistance, the Falcon Awning offers a premium solution for those seeking maximum shade and extended living space in any weather condition.

Designed to stand independently by a self supporting mechanism, this wraparound "wing"-type awning redefines convenience and protection for outdoor enthusiasts.

### AMPLE SPACE FOR THE ENTIRE FAMILY

Enabling the creation of an additional substantial space, ideal for spending quality time with family or friends, the Falcon Awning 270° not only extends the available area but also provides a inviting and adaptable environment for enjoying shared moments outdoors. With the Falcon Awning 270°, the camping experience transforms into more than just a connection with nature; it evolves into a spacious setting for crafting special memories in comfort and style.