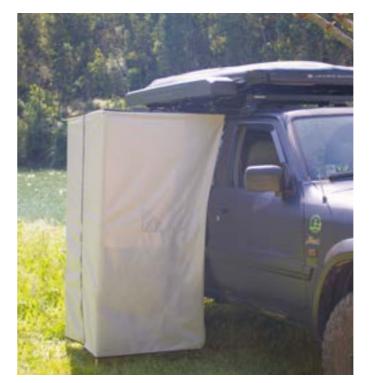

## FALCON SHOWER

## YOUR SOLUTION FOR ON-THE-GO PRIVACY

A roomy, lightweight, fast-setup shower enclosure that mounts to load bars or roof rack.

Made from the UV-blocking, waterproof James Baroud Fabric that's also antistatic. The booth is quick to open and close, and features tinted durable plastifed roof and eye-level windows for soft lighting and a view of your surroundings. Wall-mounted net pockets hold your bathing essentials. The vehicle interior can be accessed without leaving the booth.

### **ERGONOMIC DESIGN**

The Falcon Shower stands out for its meticulously crafted ergonomic design, delivering an outdoor shower experience and privacy room. Every aspect, from the arrangement of controls to the height and placement of components, has been meticulously designed to guarantee a user experience that is both intuitive and effortless.

### PROTECTION AND NATURAL LIGHT

Transparent soft plastic roof and eye-height windows, tinted in black, provide privacy while allowing natural light to filter through.

### **DURABLE MATERIALS**

With its rugged construction, the Falcon Shower is designed to last, providing a reliable private cabin to wherever you go.