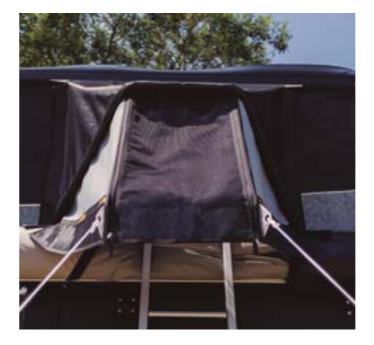

### **TUNNEL HOLE**

The James Baroud Evolution Tunnel, when integrated with the Falcon Awning 270°, provides a seamless connection to our rooftop tents.

Hermetically sealed mosquito net walls to keep bugs out in warm weather. It

has 4 walls, open windows on all sides, flooring, 1 door for external access, 1

window that can be opened for the car and the tunnel opening.

In the box: Mosquito net enclosure and Poles

**MOSQUITO NETTING ROOM** 