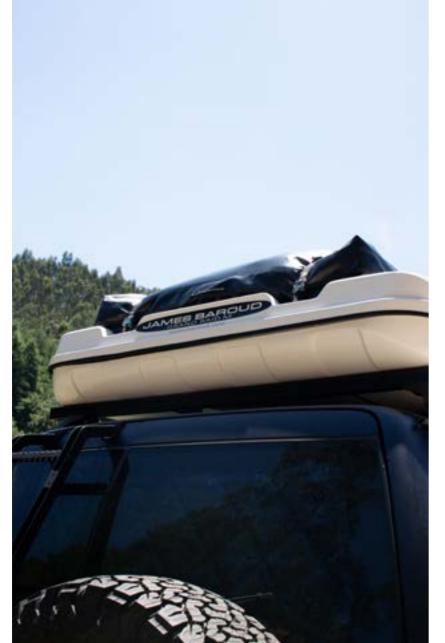

### **VERSATILE OUTDOOR GEAR STORAGE SOLUTION**

Crafted from top-quality polyester fabric, it ensures durability and weather resistance. With its innovative design, this bag is specially tailored to fit the upper shell of the James Baroud Grand Raid, maximizing the available space and freeing up room inside your vehicle.