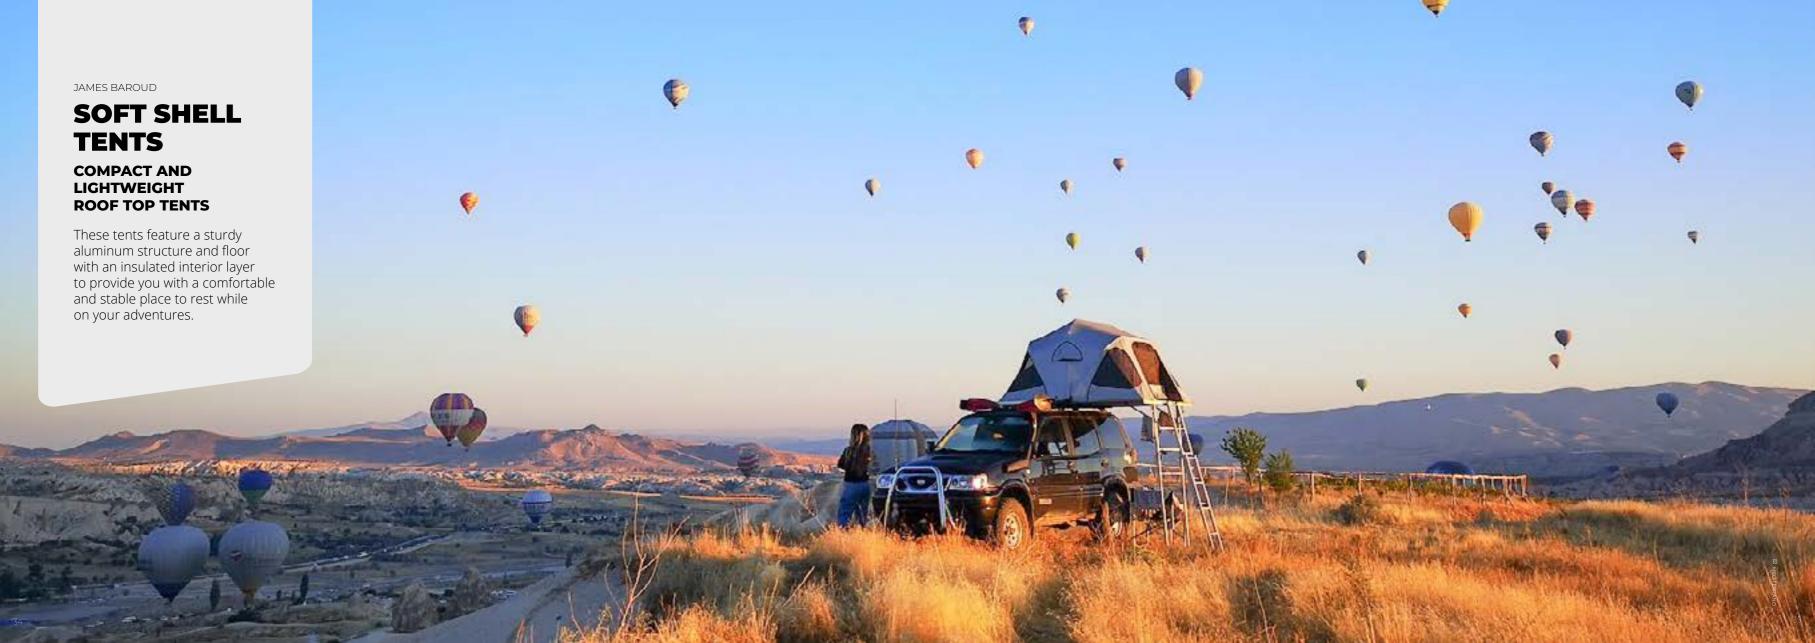

### THE INNOVATIVE SOFT SHELL ROOF TOP TENT

Lightweight, aerodynamic, and windresistant, the James Baroud Vision is a premium soft shell rooftop tent for adventure seekers.

The Vision is the ideal soft shell tent for any adventurer looking for comfort and stability on their outdoor trips. This tent features an innovative aluminum structure and a composite floor with an insulation interior layer, offering unparalleled comfort and stability. The tent's igloo shape stretches the fabric to the limit, providing maximum wind resistance for any condition.

### **ROOM FOR WHOLE FAMILY**

The Vision tent is one of our larger models, with the capacity to accommodate up to four people.

### **FEATURES**

- Aluminium Structure
- § 180-degree Panoramic Views
- Room for the Whole Family

### **FASTEST SETUP**

**SMALL FOOTPRINT** 

little space when closed.

taking approximately 1 minute.

Although the Vision is the largest tent available, it takes up