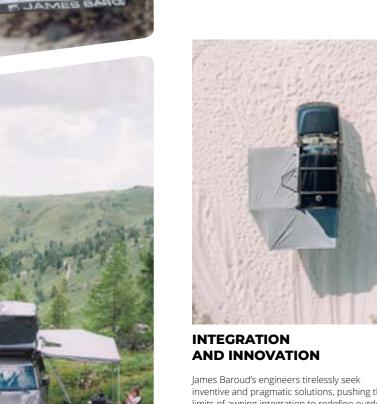

In the box: Rooftop tent, tent cover, Ladder with cover, Mattress with cover, Portable Light, Clamps kit (6 units).

- Durable for rugged outdoor
- UV and Waterproof Fabric
- ಕು Extreme Wind Resistance

James Baroud's engineers tirelessly seek inventive and pragmatic solutions, pushing the limits of awning integration to redefine outdoor experiences with unparalleled functionality and design excellence, seamlessly incorporating tents and accessories.