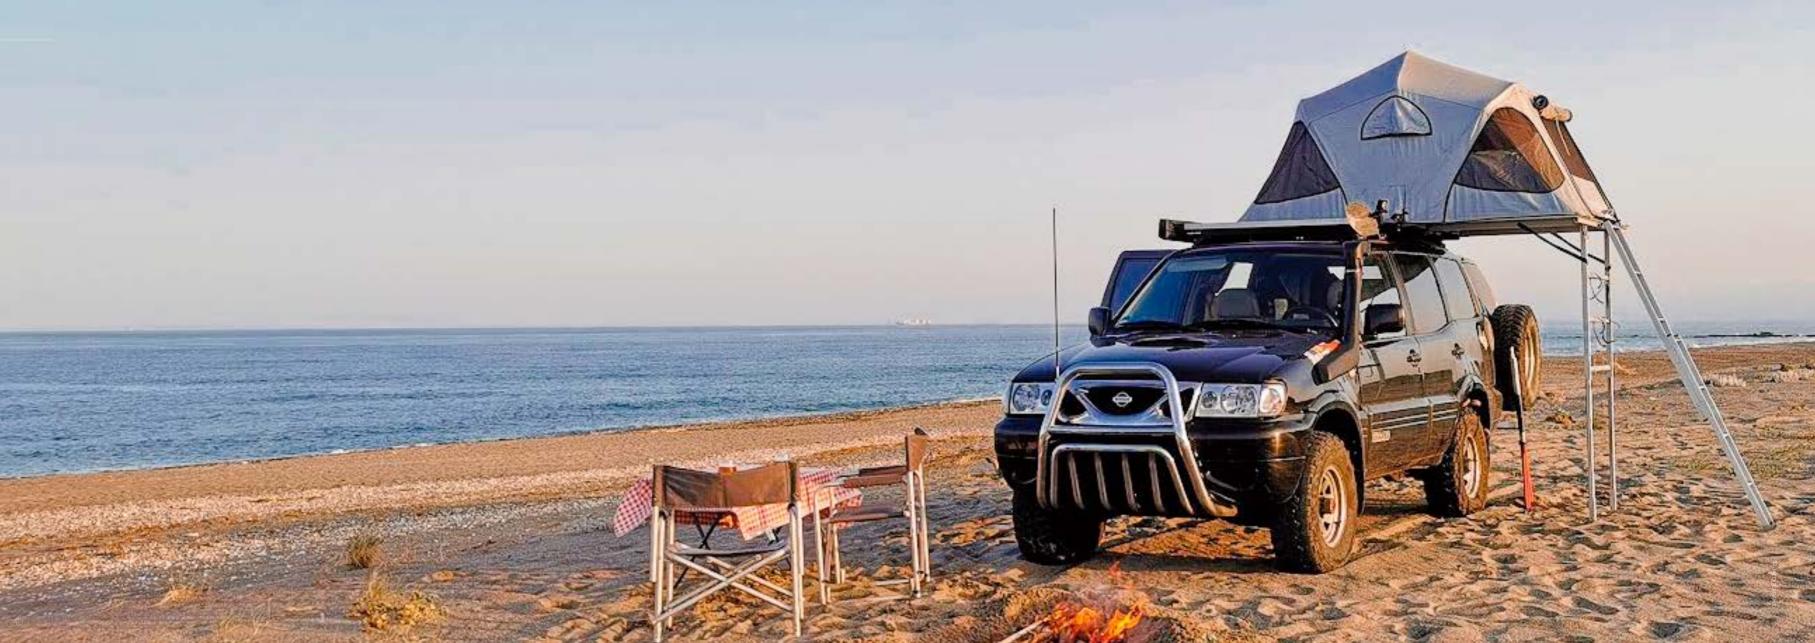

## FALCON AWNING 270°

## SPACIOUS AND RELIABLE OUTDOOR SHELTER

The self-supporting Falcon Awning 270° has large coverage, fast setup and exceptional wind resistance.

With an expansive 270-degree coverage, swift setup, and exceptional wind resistance, the Falcon Awning offers a premium solution for those seeking maximum shade and extended living space in any weather condition.

Designed to stand independently by a self supporting mechanism, this wraparound "wing"-type awning redefines convenience and protection for outdoor enthusiasts.