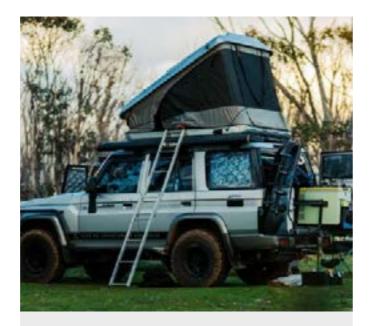

### FIBERGLASS SHELL

The James Baroud Evolution Series rooftop tent shell is a testament to durability and precision craftsmanship. Constructed with 4 layers of reinforced fiberglass and coated with a UV-protective gelcoat it has more than 20 years of reliability.

### **EVOLUTION FABRIC**

The Evolution Series tents are made with the Evolution Fabric that is an exceptional UV and Waterproof fabric.

### **ADVANCED VENTILATION**

The James Baroud Evolution Series rooftop tents are equipped with a Solar Powered Vent that is an advanced ventilation system specifically engineered to reduce condensation and enhance airflow within our hard shell roof top tents.