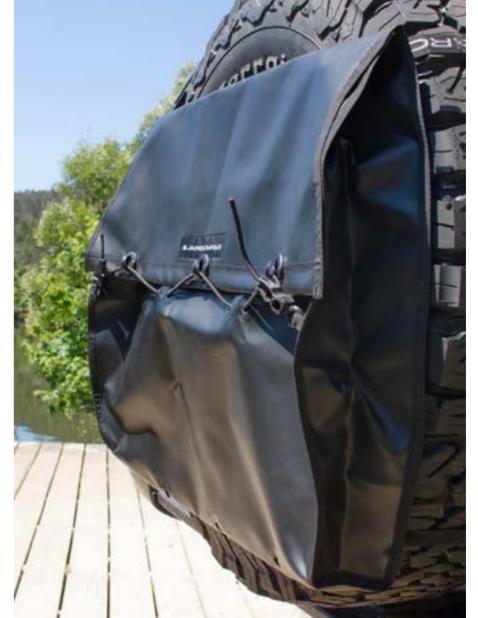

### **GEAR BAG**

### **VERSATILE OUTDOOR GEAR STORAGE SOLUTION**

Crafted from top-quality polyester fabric, it ensures durability and weather resistance. With its innovative design, this bag is specially tailored to fit the upper shell of the James Baroud Grand Raid, maximizing the available space and freeing up room inside your vehicle.

### **FEATURES**

- ☐ 25kg (55lbs) of Extra Gear
- Multiple Velcro straps
- ➡ Top-quality polyester fabric

JAMES BAROUD