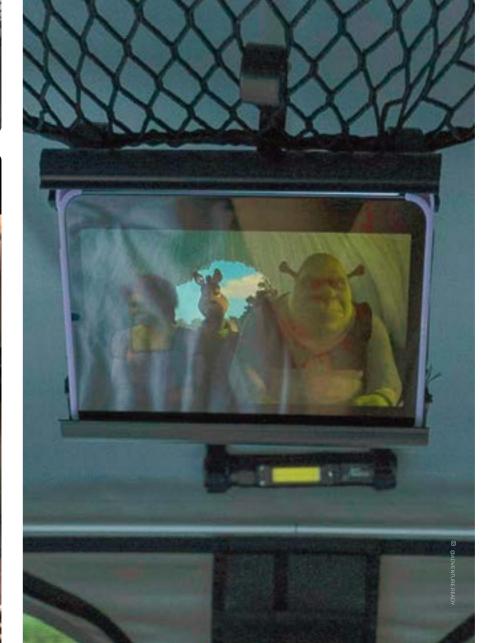

### **TENT ENTERTAINMENT**

The James Baroud Universal Tablet Support is designed to provide a convenient and secure solution for watching movies and entertainment inside your rooftop tent. This support is meant to be attached to the cargo net on the internal top of the tent, allowing you to mount your tablet for a hands-free viewing experience.

### **SPECS**

**Min. Width:** 150 mm (5")

**Máx. Width:** 240 mm (9")