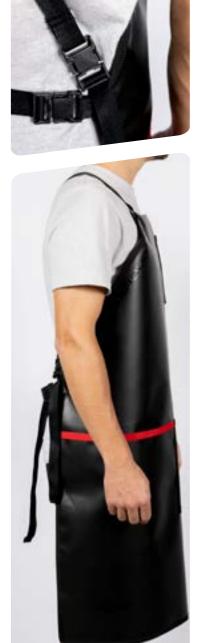

### **APRON**

## OUTDOOR COOKING ESSENTIAL

The James Baroud Apron was designed for outdoor barbecue during camping. It is made from plasticized material, making it easy to wash and resistant to odors and stains. Created for camping barbecue masters, this Apron is ergonomically designed for practical cooking. It features a towel loop to keep the right towel within reach, a hand level pocket for easy seasoning access, and a portable light pocket for cooking at night.

### **FEATURES**

X Stain Resistant

☐ Three Towel Loops

Portable Light Pocket

Hand-Level Pockets

Shoulder Adjustable Straps

JAMES BAROUD