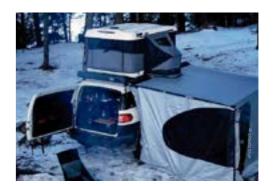

### **QUICK DESIGN AND** RELIABLE

Made for those looking for a comfortable shelter that's quick and easy to setup and breakdown, the Discovery boasts all the James Baroud features while being the most practical tent.

The James Baroud Discovery rooftop tent is the epitome of quickness, ease of use, and reliability, making it an excellent choice for extreme camping enthusiasts.

With a compact design, the Discovery incorporates all the features found in larger tents while remaining one of the lightest and easiest to open and close tents on the market.