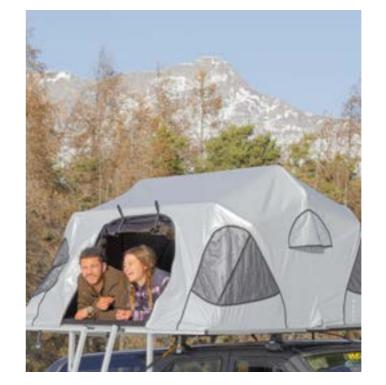

### **VISION**

### THE INNOVATIVE SOFT SHELL ROOF TOP TENT

Lightweight, aerodynamic, and windresistant, the James Baroud Vision is a premium soft shell rooftop tent for adventure seekers.

The Vision is the ideal soft shell tent for any adventurer looking for comfort and stability on their outdoor trips. This tent features an innovative aluminum structure and a composite floor with an insulation interior layer, offering unparalleled comfort and stability. The tent's igloo shape stretches the fabric to the limit, providing maximum wind resistance for any condition.

### **ROOM FOR WHOLE FAMILY**

The Vision tent is one of our larger models, with the capacity to accommodate up to four people.