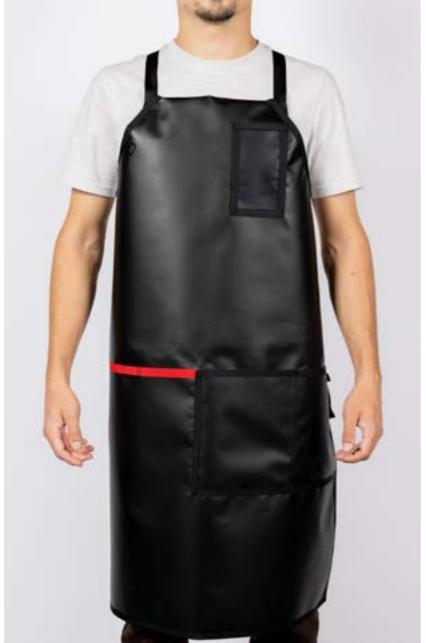

### **APRON**

## OUTDOOR COOKING ESSENTIAL

The James Baroud Apron was designed for outdoor barbecue during camping. It is made from plasticized material, making it easy to wash and resistant to odors and stains. Created for camping barbecue masters, this Apron is ergonomically designed for practical cooking. It features a towel loop to keep the right towel within reach, a hand level pocket for easy seasoning access, and a portable light pocket for cooking at night.

### **FEATURES**

X Stain Resistant

☐ Three Towel Loops

Portable Light Pocket

Hand-Level Pockets

Shoulder Adjustable Straps

JAMES BAROUD