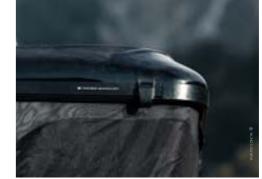

### FIBERGLASS SHELL

The James Baroud Evolution Series rooftop tent shell is a testament to durability and precision craftsmanship. Constructed with 4 layers of reinforced fiberglass and coated with a UV-protective gelcoat it has more than 20 years of reliability.

### **ADVANCED VENTILATION**

The James Baroud Evolution Series rooftop tents are equipped with a Solar Powered Vent that is an advanced ventilation system specifically engineered to reduce condensation and enhance airflow within our hard shell roof top tents.

### +250 COLORS AVAILABLE

While the standard white color is available, you can select from black, metallic gray, or over 250 colors. Simply choose your preferred shade from RAL7 color palette, and our team will meticulously craft the shell to meet your style.