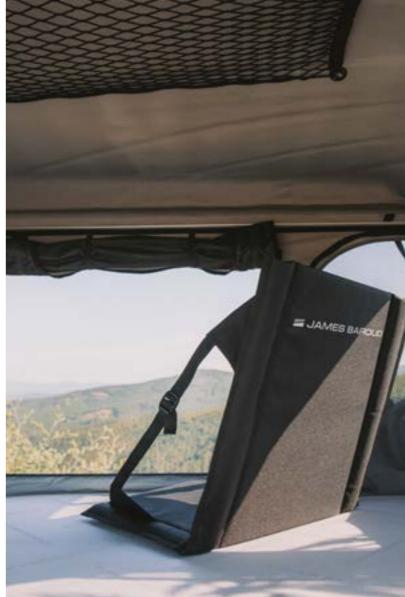

### **TENT CHAIR**

### **PACK N' GO TENT CHAIRS**

Introducing our versatile folding tent chairs, designed with high-grade aluminum posts for internal support rails and extra padding for ultimate comfort. These chairs are made extra wide to accommodate people of varying sizes and feature convenient pull-down straps to adjust the back angle. Lightweight and portable, they come in a pack of two with their own black carrying bag for easy transport. Perfect for stowing inside your tent or taking outdoors to the beach or park, these seats are the ideal companion for any adventure.

### **FEATURES**

**⊗** Extra Padding for Comfort

High-grade Aluminum Supports

Lightweight and Portable

Comes in a Pack of Two