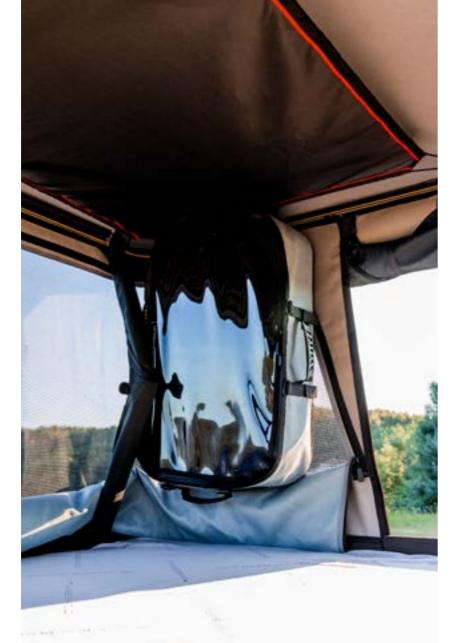

### **PANORAMIC VIEWS**

Enjoying the panoramic view from the Evolution Series tents is the perfect immersion into the beauty of nature through the open windows, which are equipped with semi-transparent mosquito nets, guaranteeing a comfortable air flow and a bugfree camping experience.

### **PANORAMIC VIEW**

In addition to its exceptional material composition, the Vision tent features two doors and four windows that allows you to fully immerse yourself in the surrounding beauty of nature. The Vision tent also incorporates two openings on the sides to improve airflow and effectively reduce condensation, providing a comfortable and dry camping experience. The tear-resistant, fine-mesh mosquito netting, integrated seamlessly into the fabric, ensures that you can enjoy the breathtaking panoramic views while keeping insects at bay.