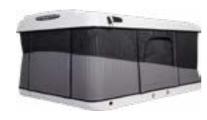

### FIBERGLASS SHELL

The James Baroud Evolution Series rooftop tent shell is a testament to durability and precision craftsmanship. Constructed with 4 layers of reinforced fiberglass and coated with a UV-protective gelcoat it has more than 20 years of reliability.

### **EVOLUTION FABRIC**

The Evolution Series tents are made with the Evolution Fabric that is an exceptional UV and Waterproof fabric.

### **ADVANCED VENTILATION**

The James Baroud Evolution Series rooftop tents are equipped with a Solar Powered Vent that is an advanced ventilation system specifically engineered to reduce condensation and enhance airflow within our hard shell roof top tents.

### **PANORAMIC VIEWS**

Enjoying the panoramic view from the Evolution Series tents is the perfect immersion into the beauty of nature through the open windows, which are equipped with semi-transparent mosquito nets, guaranteeing a comfortable air flow and a bugfree camping experience.