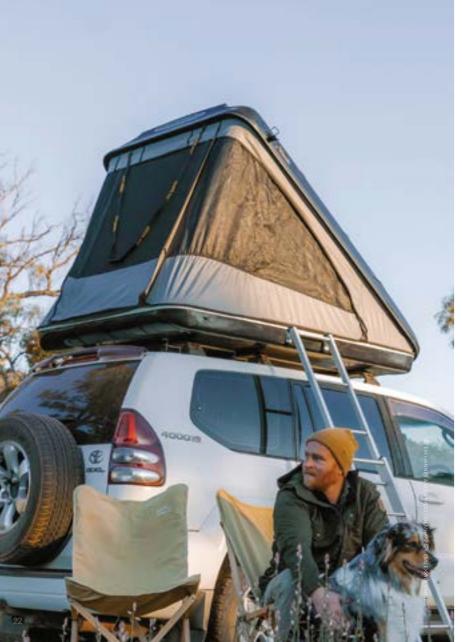

### **GRAND RAID**

### MADE FOR OFF THE BEATEN PATH

Built for going farther and staying longer, the Grand Raid is our only tent designed to hold extra cargo.

Crafted with a lightweight yet robust composite shell, it offers exceptional strength and protection against heavy rain, strong winds, intense heat and freezing temperatures.