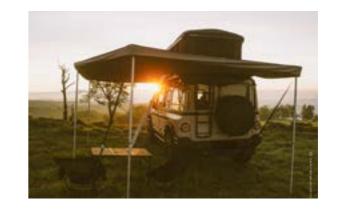

## SPACIOUS AND RELIABLE OUTDOOR SHELTER

The self-supporting Falcon Awning 270° has large coverage, fast setup and exceptional wind resistance.

With an expansive 270-degree coverage, swift setup, and exceptional wind resistance, the Falcon Awning offers a premium solution for those seeking maximum shade and extended living space in any weather condition.

Designed to stand independently by a self supporting mechanism, this wraparound "wing"-type awning redefines convenience and protection for outdoor enthusiasts.