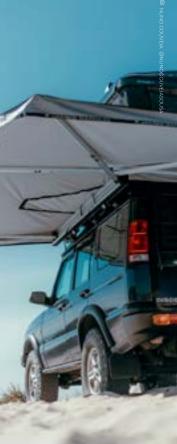

## FALCON AWNING 270°

## SPACIOUS AND RELIABLE OUTDOOR SHELTER

The self-supporting Falcon Awning 270° has large coverage, fast setup and exceptional wind resistance.

With an expansive 270-degree coverage, swift setup, and exceptional wind resistance, the Falcon Awning offers a premium solution for those seeking maximum shade and extended living space in any weather condition.

Designed to stand independently by a self supporting mechanism, this wraparound "wing"-type awning redefines convenience and protection for outdoor enthusiasts.