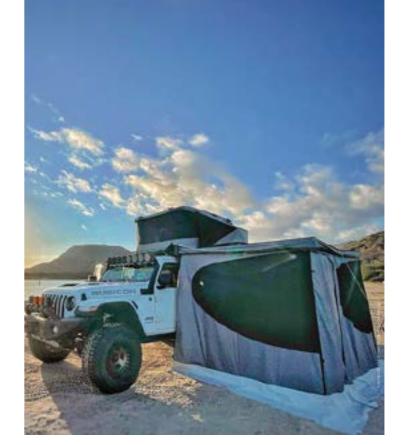

## FALCON AWNING 270°

## SPACIOUS AND RELIABLE OUTDOOR SHELTER

The self-supporting Falcon Awning 270° has large coverage, fast setup and exceptional wind resistance.

With an expansive 270-degree coverage, swift setup, and exceptional wind resistance, the Falcon Awning offers a premium solution for those seeking maximum shade and extended living space in any weather condition.

Designed to stand independently by a self supporting mechanism, this wraparound "wing"-type awning redefines convenience and protection for outdoor enthusiasts.

### **TUNNEL HOLE**

The James Baroud Evolution Tunnel, when integrated with the Falcon Awning 270°, provides a seamless connection to our rooftop tents.

Hermetically sealed mosquito net walls to keep bugs out in warm weather. It

has 4 walls, open windows on all sides, flooring, 1 door for external access, 1

window that can be opened for the car and the tunnel opening.

In the box: Mosquito net enclosure and Poles

**MOSQUITO NETTING ROOM** 