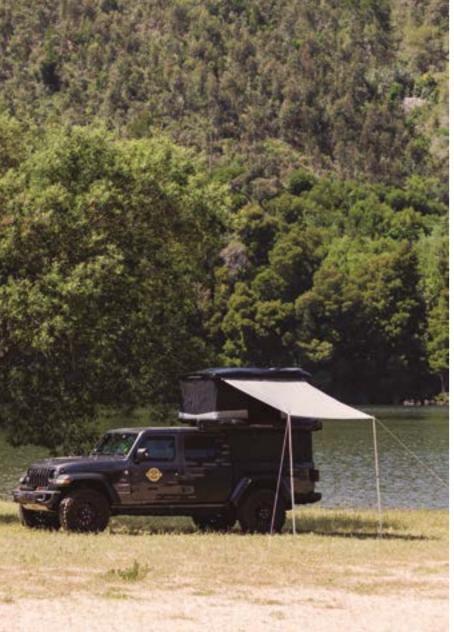

## SPACIOUS AND RELIABLE OUTDOOR SHELTER

The self-supporting Falcon Awning 270° has large coverage, fast setup and exceptional wind resistance.

With an expansive 270-degree coverage, swift setup, and exceptional wind resistance, the Falcon Awning offers a premium solution for those seeking maximum shade and extended living space in any weather condition.

Designed to stand independently by a self supporting mechanism, this wraparound "wing"-type awning redefines convenience and protection for outdoor enthusiasts.

### AMPLE SPACE FOR THE ENTIRE FAMILY

Enabling the creation of an additional substantial space, ideal for spending quality time with family or friends, the Falcon Awning 270° not only extends the available area but also provides a inviting and adaptable environment for enjoying shared moments outdoors. With the Falcon Awning 270°, the camping experience transforms into more than just a connection with nature; it evolves into a spacious setting for crafting special memories in comfort and style.