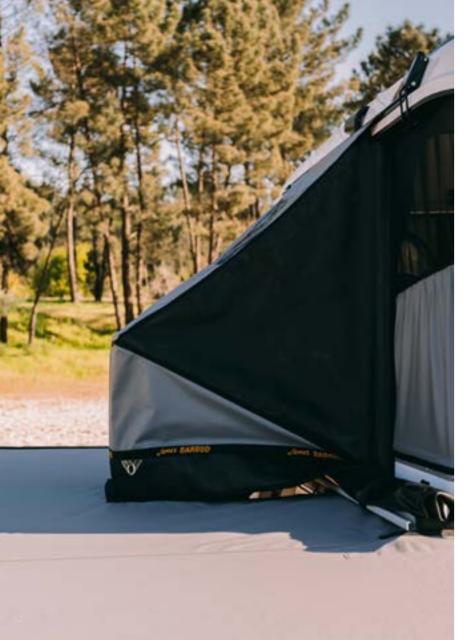

### **ABS SHELL**

Constructed from a thick ABS material with a UV protection layer, these shells are built to last, providing exceptional durability and resistance to the elements. The Frontier Series shells combine outstanding functionality with a sleek, aerodynamic design. The stylish shape not only enhances the look of your vehicle but also improves fuel efficiency when the tent is closed.

#### FRONTIER FABRIC

The 3 layered fabric boasts double seams, ensuring robustness and durability, while effectively reflecting solar rays and offering excellent resistance to UV radiation, heat, and water.

### 100% BLACKOUT

The Frontier fabric is a material with 100% blackout properties, which is crucial for ensuring a good night's sleep.

### SOUND REDUCTION

The Frontier fabric also has acoustic properties that are important for a good night's sleep. It features acoustic technology that helps reduce surrounding noise at your camping spot. Additionally, the zipper cursors are made of rubber to further minimize the noise of the sliders hitting the fabric in the wind.