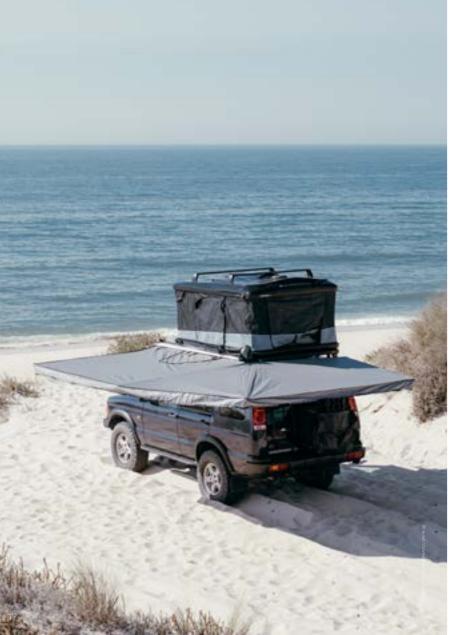

## FALCON AWNING 270°

## SPACIOUS AND RELIABLE OUTDOOR SHELTER

The self-supporting Falcon Awning 270° has large coverage, fast setup and exceptional wind resistance.

With an expansive 270-degree coverage, swift setup, and exceptional wind resistance, the Falcon Awning offers a premium solution for those seeking maximum shade and extended living space in any weather condition.

Designed to stand independently by a self supporting mechanism, this wraparound "wing"-type awning redefines convenience and protection for outdoor enthusiasts.