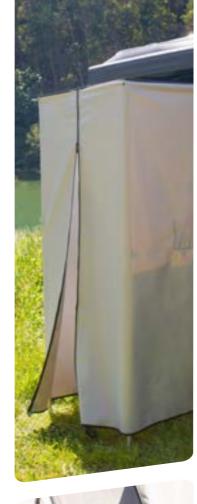

## FALCON SHOWER

## YOUR SOLUTION FOR ON-THE-GO PRIVACY

A roomy, lightweight, fast-setup shower enclosure that mounts to load bars or roof rack.

Made from the UV-blocking, waterproof James Baroud Fabric that's also antistatic. The booth is quick to open and close, and features tinted durable plastifed roof and eye-level windows for soft lighting and a view of your surroundings. Wall-mounted net pockets hold your bathing essentials. The vehicle interior can be accessed without leaving the booth.

### **ERGONOMIC DESIGN**

The Falcon Shower stands out for its meticulously crafted ergonomic design, delivering an outdoor shower experience and privacy room. Every aspect, from the arrangement of controls to the height and placement of components, has been meticulously designed to guarantee a user experience that is both intuitive and effortless.

### PROTECTION AND NATURAL LIGHT

Transparent soft plastic roof and eye-height windows, tinted in black, provide privacy while allowing natural light to filter through.

### **DURABLE MATERIALS**

With its rugged construction, the Falcon Shower is designed to last, providing a reliable private cabin to wherever you go.