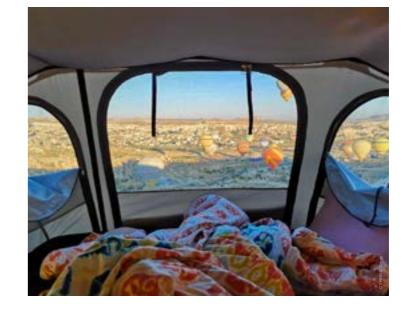

### **PANORAMIC VIEWS**

Enjoying the panoramic view from the Evolution Series tents is the perfect immersion into the beauty of nature through the open windows, which are equipped with semi-transparent mosquito nets, guaranteeing a comfortable air flow and a bugfree camping experience.

### **PANORAMIC VIEW**

In addition to its exceptional material composition, the Vision tent features two doors and four windows that allows you to fully immerse yourself in the surrounding beauty of nature. The Vision tent also incorporates two openings on the sides to improve airflow and effectively reduce condensation, providing a comfortable and dry camping experience. The tear-resistant, fine-mesh mosquito netting, integrated seamlessly into the fabric, ensures that you can enjoy the breathtaking panoramic views while keeping insects at bay.