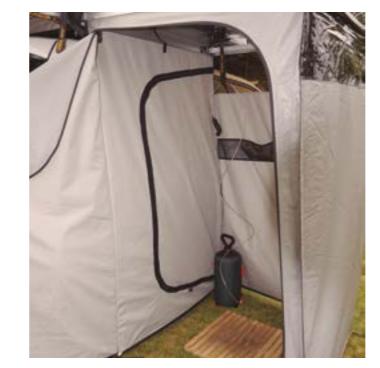

### SEAMLESS INTEGRATION FOR YOUR ROOFTOP TENT AND AWNING

Attachable to our rooftop tents and awnings, the Evolution Tunnel maximizes your camping space and comfort.

This game-changing tunnel allows you to access your rooftop tent without ever stepping outside from under the protective awning. Crafted with weatherproof materials, the tunnel securely attaches to your tent and awning, creating a seamless connection between the two.

### INTEGRATION

The James Baroud Evolution Tunnel is compatible with the Evolution Series rooftop tents, including the Evasion, Grand Rand, and Space models. It seamlessly integrates with both the Classic Awning and Falcon 270° Awning, offering enhanced versatility and customization for your camping setup.

#### **EASE OF INSTALLATION**

In just a couple of minutes, you can have the perfect integration between your rooftop tent and awning so you can spend more time out there.