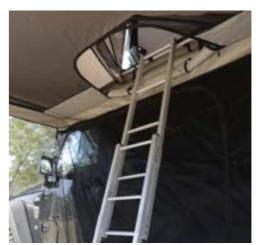

# WIDER LADDER

# TAKE YOUR CAMPING EXPERIENCE TO NEW HEIGHTS

With the new James Baroud Wider Ladder, made of aluminum, this ladder is not only wider but also longer, adapting to all needs, offering safety and stability when entering the tent. The James Baroud Wider Ladder features a locking system that prevents it from sliding, ensuring a firm and secure climb on any ground. Regarding the ground, it also includes a storage bag made of waterproof material, keeping the tent clean when the ladder is stored, without dragging sand or mud inside.