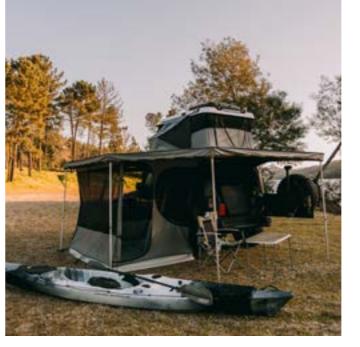

### **EXPLORE MORE COMFORTABLY**

Our most popular and best sold tent. A durable fiberglass shell for all purpose use with 20 years of proven reliability and durability.

With ample space for up to four people, the Evasion is ideal for families embracing the great outdoors or couples seeking new experiences.

Ensuring safety throughout the year and offering protection in all seasons, this product boasts proven reliability and sturdy, weather-resistant construction for camping adventures without concerns.