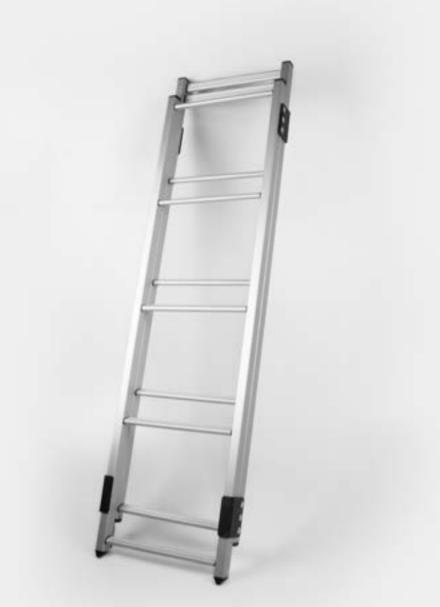

# WIDER LADDER

# TAKE YOUR CAMPING EXPERIENCE TO NEW HEIGHTS

With the new James Baroud Wider Ladder, made of aluminum, this ladder is not only wider but also longer, adapting to all needs, offering safety and stability when entering the tent. The James Baroud Wider Ladder features a locking system that prevents it from sliding, ensuring a firm and secure climb on any ground. Regarding the ground, it also includes a storage bag made of waterproof material, keeping the tent clean when the ladder is stored, without dragging sand or mud inside.

### **SPECS**

Width: 38.5cm (15")

Length Closed: 170cm (67")

**Length Open:** 310cm (122")

Weigth: 5kg (11lbs)