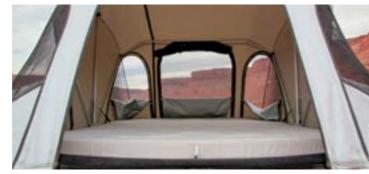

### **PANORAMIC VIEWS**

Enjoying the panoramic view from the Evolution Series tents is the perfect immersion into the beauty of nature through the open windows, which are equipped with semi-transparent mosquito nets, guaranteeing a comfortable air flow and a bugfree camping experience.

### **PANORAMIC VIEW**

In addition to its exceptional material composition, the Vision tent features two doors and four windows that allows you to fully immerse yourself in the surrounding beauty of nature. The Vision tent also incorporates two openings on the sides to improve airflow and effectively reduce condensation, providing a comfortable and dry camping experience. The tear-resistant, fine-mesh mosquito netting, integrated seamlessly into the fabric, ensures that you can enjoy the breathtaking panoramic views while keeping insects at bay.