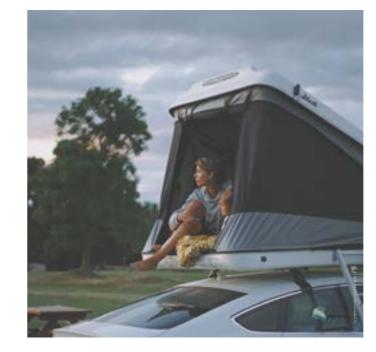

### **PANORAMIC VIEWS**

Enjoying the panoramic view from the Evolution Series tents is the perfect immersion into the beauty of nature through the open windows, which are equipped with semi-transparent mosquito nets, guaranteeing a comfortable air flow and a bugfree camping experience.

### **PANORAMIC VIEW**

In addition to its exceptional material composition, the Vision tent features two doors and four windows that allows you to fully immerse yourself in the surrounding beauty of nature. The Vision tent also incorporates two openings on the sides to improve airflow and effectively reduce condensation, providing a comfortable and dry camping experience. The tear-resistant, fine-mesh mosquito netting, integrated seamlessly into the fabric, ensures that you can enjoy the breathtaking panoramic views while keeping insects at bay.