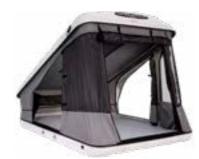

### **EVASION**

### **EXPLORE MORE COMFORTABLY**

Our most popular and best sold tent. A durable fiberglass shell for all purpose use with 20 years of proven reliability and durability.

With ample space for up to four people, the Evasion is ideal for families embracing the great outdoors or couples seeking new experiences.

Ensuring safety throughout the year and offering protection in all seasons, this product boasts proven reliability and sturdy, weather-resistant construction for camping adventures without concerns.