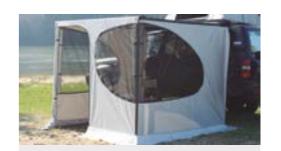

### **FALCON AWNING 270° WALLS**

The James Baroud Falcon Awning 270° Walls are thoughtfully composed of several high-quality components that collectively enhance their durability, weather resistance, and overall functionality. Composed by 5 independent panels, 4 windows and 2 doors, these walls are designed to provide a weather resistant 10m<sup>2</sup> living space for you and your camping buddies.

### **FEATURES**

Easy attachment/detachment

☐ Two doors for convenient access

륑 Pliable transparent window for airflow

In the box: Walls and Poles

**FEATURES** 

Bug-free comfort in warm weather

▲ Features a tunnel opening