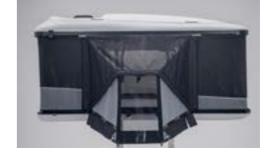

### **PANORAMIC VIEWS**

Enjoying the panoramic view from the Evolution Series tents is the perfect immersion into the beauty of nature through the open windows, which are equipped with semi-transparent mosquito nets, guaranteeing a comfortable air flow and a bugfree camping experience.

### **TUNNEL HOLE**

The James Baroud Evolution Tunnel, when integrated with the Falcon Awning 270°, provides a seamless connection to our rooftop tents.

Hermetically sealed mosquito net walls to keep bugs out in warm weather. It

has 4 walls, open windows on all sides, flooring, 1 door for external access, 1

window that can be opened for the car and the tunnel opening.

In the box: Mosquito net enclosure and Poles

**MOSQUITO NETTING ROOM** 