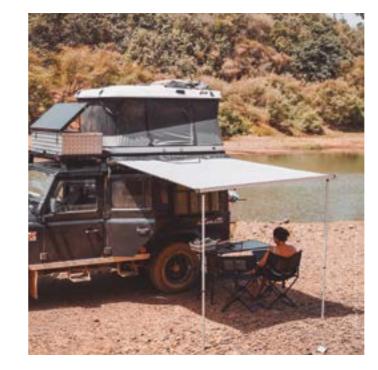

## FALCON AWNING 270°

## SPACIOUS AND RELIABLE OUTDOOR SHELTER

The self-supporting Falcon Awning 270° has large coverage, fast setup and exceptional wind resistance.

With an expansive 270-degree coverage, swift setup, and exceptional wind resistance, the Falcon Awning offers a premium solution for those seeking maximum shade and extended living space in any weather condition.

Designed to stand independently by a self supporting mechanism, this wraparound "wing"-type awning redefines convenience and protection for outdoor enthusiasts.