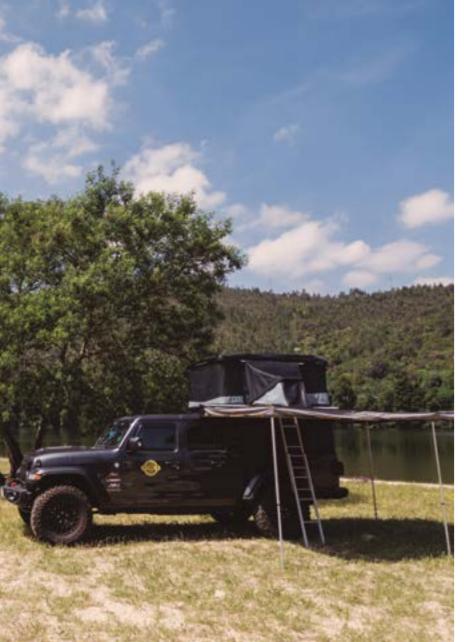

## FALCON AWNING 270°

## SPACIOUS AND RELIABLE OUTDOOR SHELTER

The self-supporting Falcon Awning 270° has large coverage, fast setup and exceptional wind resistance.

With an expansive 270-degree coverage, swift setup, and exceptional wind resistance, the Falcon Awning offers a premium solution for those seeking maximum shade and extended living space in any weather condition.

Designed to stand independently by a self supporting mechanism, this wraparound "wing"-type awning redefines convenience and protection for outdoor enthusiasts.