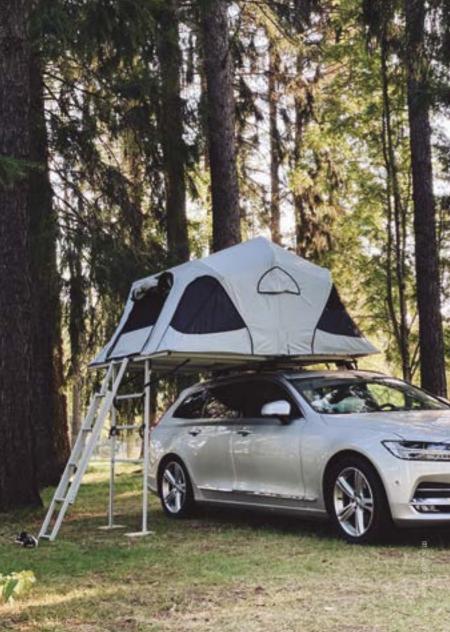

In 2005, a technological milestone was reached with our first automatic opening tent, redefining camping practicality and comfort. The innovation continued and in 2015, introducing 360-degree panoramic view windows, enhancing aesthetics and the user's connection with nature.

### BY CAMPERS TO CAMPERS

Transformed roof tents by exchanging tiny vents for panoramic windows, providing stunning 360° views.

### **LEADING INNOVATION**

James Baroud introduces the first automatic-opening tent.