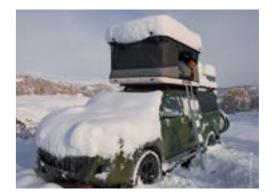

### MADE FOR EVERY WEATHER

Evolution Series features aluminized fabric that reflects solar rays and heat, waterproof technology woven directly into the threads, and breathable mesh to avoid condensation.

The Space tent, true to the James Baroud legacy, is an all-season shelter. It embraces the rugged with resilience, offering features synonymous with our commitment to quality and durability.