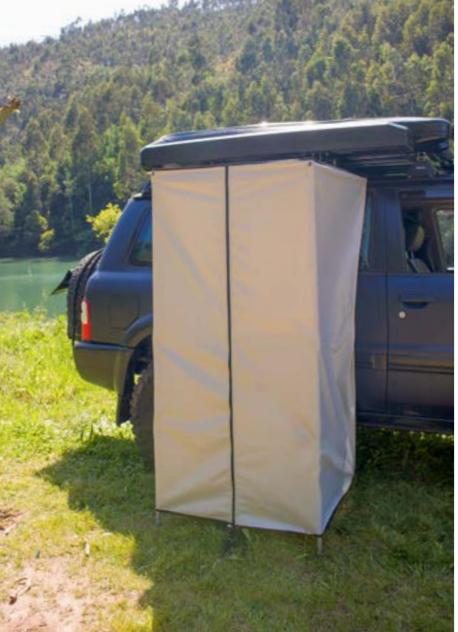

## FALCON SHOWER

## YOUR SOLUTION FOR ON-THE-GO PRIVACY

A roomy, lightweight, fast-setup shower enclosure that mounts to load bars or roof rack.

Made from the UV-blocking, waterproof James Baroud Fabric that's also antistatic. The booth is quick to open and close, and features tinted durable plastifed roof and eye-level windows for soft lighting and a view of your surroundings. Wall-mounted net pockets hold your bathing essentials. The vehicle interior can be accessed without leaving the booth.

### **ERGONOMIC DESIGN**

The Falcon Shower stands out for its meticulously crafted ergonomic design, delivering an outdoor shower experience and privacy room. Every aspect, from the arrangement of controls to the height and placement of components, has been meticulously designed to guarantee a user experience that is both intuitive and effortless.