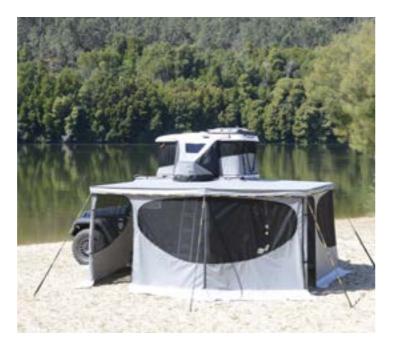

## FALCON AWNING 270°

## SPACIOUS AND RELIABLE OUTDOOR SHELTER

The self-supporting Falcon Awning 270° has large coverage, fast setup and exceptional wind resistance.

With an expansive 270-degree coverage, swift setup, and exceptional wind resistance, the Falcon Awning offers a premium solution for those seeking maximum shade and extended living space in any weather condition.

Designed to stand independently by a self supporting mechanism, this wraparound "wing"-type awning redefines convenience and protection for outdoor enthusiasts.

### AMPLE SPACE FOR THE ENTIRE FAMILY

Enabling the creation of an additional substantial space, ideal for spending quality time with family or friends, the Falcon Awning 270° not only extends the available area but also provides a inviting and adaptable environment for enjoying shared moments outdoors. With the Falcon Awning 270°, the camping experience transforms into more than just a connection with nature; it evolves into a spacious setting for crafting special memories in comfort and style.