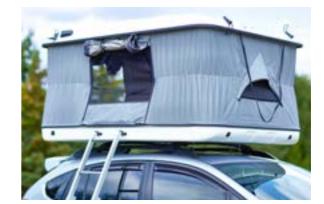

### FIBERGLASS SHELL

The James Baroud Evolution Series rooftop tent shell is a testament to durability and precision craftsmanship. Constructed with 4 layers of reinforced fiberglass and coated with a UV-protective gelcoat it has more than 20 years of reliability.

### **EVOLUTION FABRIC**

The Evolution Series tents are made with the Evolution Fabric that is an exceptional UV and Waterproof fabric.