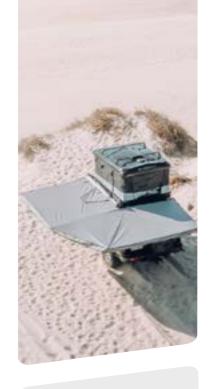

## FALCON AWNING 270°

## SPACIOUS AND RELIABLE OUTDOOR SHELTER

The self-supporting Falcon Awning 270° has large coverage, fast setup and exceptional wind resistance.

With an expansive 270-degree coverage, swift setup, and exceptional wind resistance, the Falcon Awning offers a premium solution for those seeking maximum shade and extended living space in any weather condition.

Designed to stand independently by a self supporting mechanism, this wraparound "wing"-type awning redefines convenience and protection for outdoor enthusiasts.