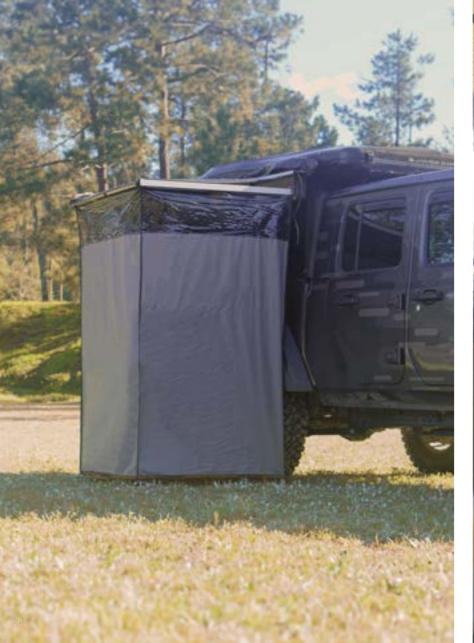

### **TUNNEL HOLE**

The James Baroud Evolution Tunnel, when integrated with the Falcon Awning 270°, provides a seamless connection to our rooftop tents.

Hermetically sealed mosquito net walls to keep bugs out in warm weather. It

has 4 walls, open windows on all sides, flooring, 1 door for external access, 1

window that can be opened for the car and the tunnel opening.

In the box: Mosquito net enclosure and Poles

**MOSQUITO NETTING ROOM** 