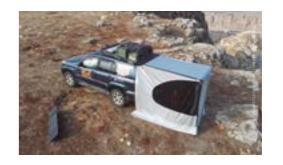

## FALCON AWNING 270°

## SPACIOUS AND RELIABLE OUTDOOR SHELTER

The self-supporting Falcon Awning 270° has large coverage, fast setup and exceptional wind resistance.

With an expansive 270-degree coverage, swift setup, and exceptional wind resistance, the Falcon Awning offers a premium solution for those seeking maximum shade and extended living space in any weather condition.

Designed to stand independently by a self supporting mechanism, this wraparound "wing"-type awning redefines convenience and protection for outdoor enthusiasts.

### AMPLE SPACE FOR THE ENTIRE FAMILY

Enabling the creation of an additional substantial space, ideal for spending quality time with family or friends, the Falcon Awning 270° not only extends the available area but also provides a inviting and adaptable environment for enjoying shared moments outdoors. With the Falcon Awning 270°, the camping experience transforms into more than just a connection with nature; it evolves into a spacious setting for crafting special memories in comfort and style.