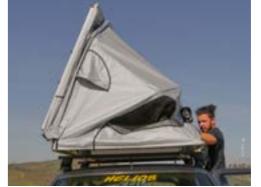

### **FASTEST SETUP**

**SMALL FOOTPRINT** 

little space when closed.

taking approximately 1 minute.

Although the Vision is the largest tent available, it takes up