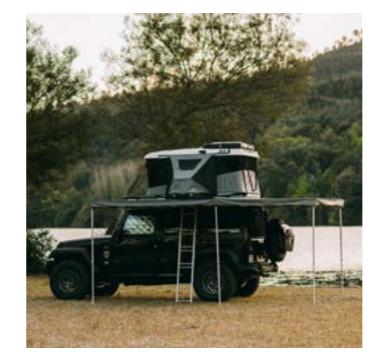

## SPACIOUS AND RELIABLE OUTDOOR SHELTER

The self-supporting Falcon Awning 270° has large coverage, fast setup and exceptional wind resistance.

With an expansive 270-degree coverage, swift setup, and exceptional wind resistance, the Falcon Awning offers a premium solution for those seeking maximum shade and extended living space in any weather condition.

Designed to stand independently by a self supporting mechanism, this wraparound "wing"-type awning redefines convenience and protection for outdoor enthusiasts.