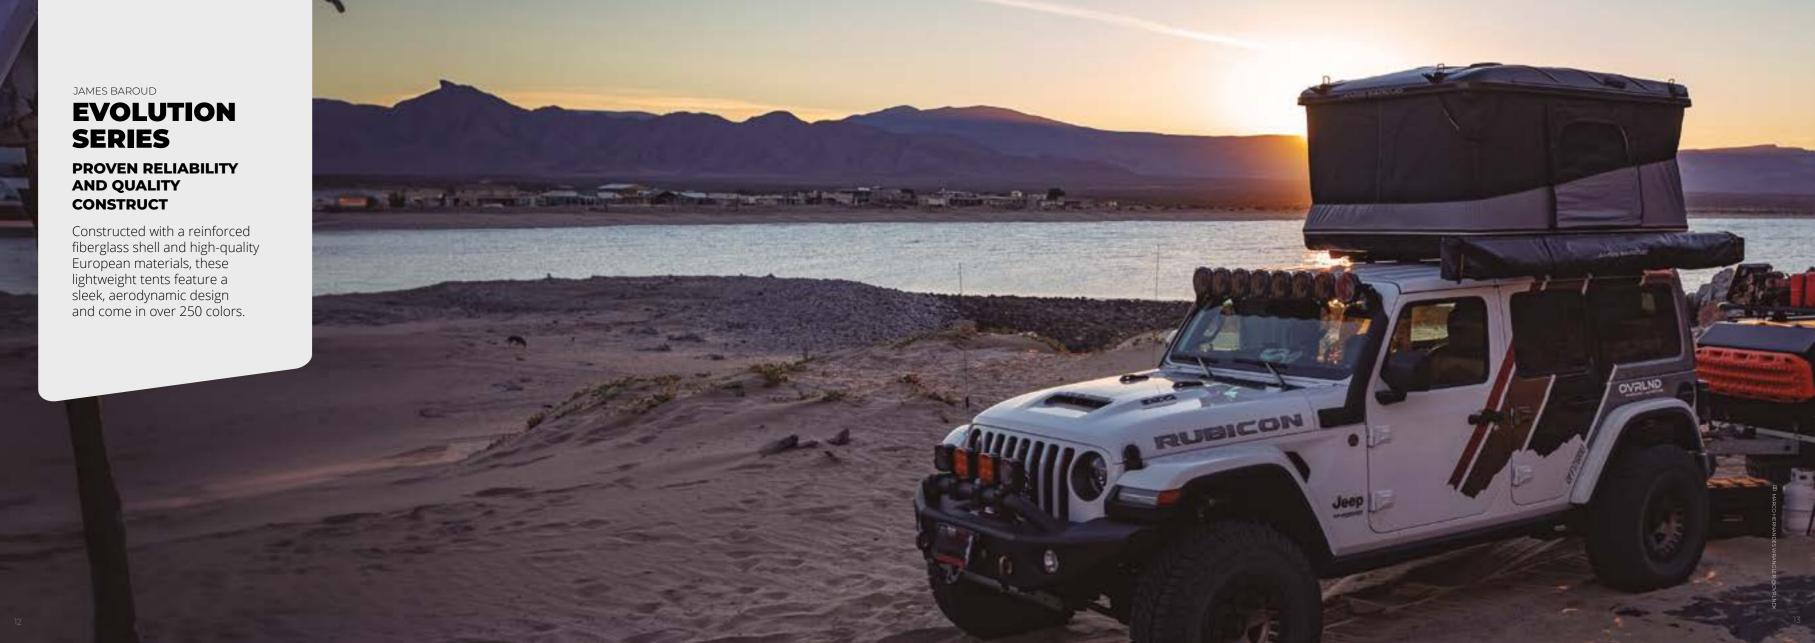

### FIBERGLASS SHELL

The James Baroud Evolution Series rooftop tent shell is a testament to durability and precision craftsmanship. Constructed with 4 layers of reinforced fiberglass and coated with a UV-protective gelcoat it has more than 20 years of reliability.

### +250 COLORS AVAILABLE

While the standard white color is available, you can select from black, metallic gray, or over 250 colors. Simply choose your preferred shade from RAL7 color palette, and our team will meticulously craft the shell to meet your style.