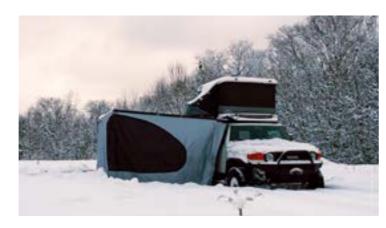

)

### SIZES

| 150 | 59" X 8'/"<br>150 CM X 220 CM | 47Kg<br>104 lbs | TTÝ |
|-----|-------------------------------|-----------------|-----|
| 180 | 71" X 87"                     | 57kg            | ŤŤ¥ |

In the box: Rooftop tent, tent cover, Ladder with cover, Mattress with cover, Portable Light, Clamps kit (6 units).

- Durable for rugged outdoor
- UV and Waterproof Fabric
- ಕು Extreme Wind Resistance











James Baroud's engineers tirelessly seek inventive and pragmatic solutions, pushing the limits of awning integration to redefine outdoor experiences with unparalleled functionality and design excellence, seamlessly incorporating tents and accessories.



### **HIGH QUALITY MATERIALS**

All our awnings are made with aluminum and high-quality fabrics to ensure their durability.



### RELIABLE UNDER EXTREME WEATHER

Crafted to endure the harshest conditions, these awnings are purposefully designed to withstand storms and deliver reliable protection in any environment.



### **PRACTICALITY**

All our awnings are extremely practical. They are easy to install and, once mounted, remain attached to the vehicle without taking up much space.



### INCREASED CAMPING SPACE

The additional space that James Baroud awnings transforms outdoor adventures into a more comfortable and spacious experience. This design not only offers shelter from the elements but also expands the usable space, enhancing the overall functionality of the awning.









## FALCON AWNING 270°

## SPACIOUS AND RELIABLE OUTDOOR SHELTER

The self-supporting Falcon Awning 270° has large coverage, fast