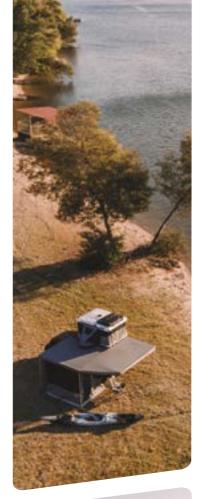

## FALCON AWNING 270°

## SPACIOUS AND RELIABLE OUTDOOR SHELTER

The self-supporting Falcon Awning 270° has large coverage, fast setup and exceptional wind resistance.

With an expansive 270-degree coverage, swift setup, and exceptional wind resistance, the Falcon Awning offers a premium solution for those seeking maximum shade and extended living space in any weather condition.

Designed to stand independently by a self supporting mechanism, this wraparound "wing"-type awning redefines convenience and protection for outdoor enthusiasts.