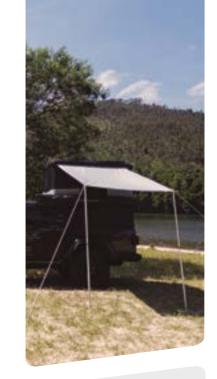

## FALCON AWNING 270°

## SPACIOUS AND RELIABLE OUTDOOR SHELTER

The self-supporting Falcon Awning 270° has large coverage, fast setup and exceptional wind resistance.

With an expansive 270-degree coverage, swift setup, and exceptional wind resistance, the Falcon Awning offers a premium solution for those seeking maximum shade and extended living space in any weather condition.

Designed to stand independently by a self supporting mechanism, this wraparound "wing"-type awning redefines convenience and protection for outdoor enthusiasts.