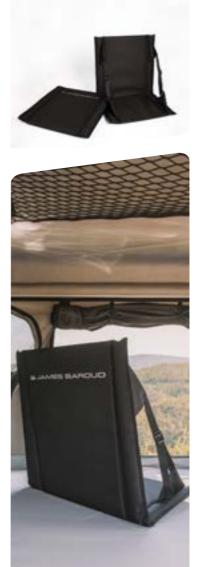

### **TENT CHAIR**

### **PACK N' GO TENT CHAIRS**

Introducing our versatile folding tent chairs, designed with high-grade aluminum posts for internal support rails and extra padding for ultimate comfort. These chairs are made extra wide to accommodate people of varying sizes and feature convenient pull-down straps to adjust the back angle. Lightweight and portable, they come in a pack of two with their own black carrying bag for easy transport. Perfect for stowing inside your tent or taking outdoors to the beach or park, these seats are the ideal companion for any adventure.

### **FEATURES**

**⊗** Extra Padding for Comfort

High-grade Aluminum Supports

Lightweight and Portable

Comes in a Pack of Two