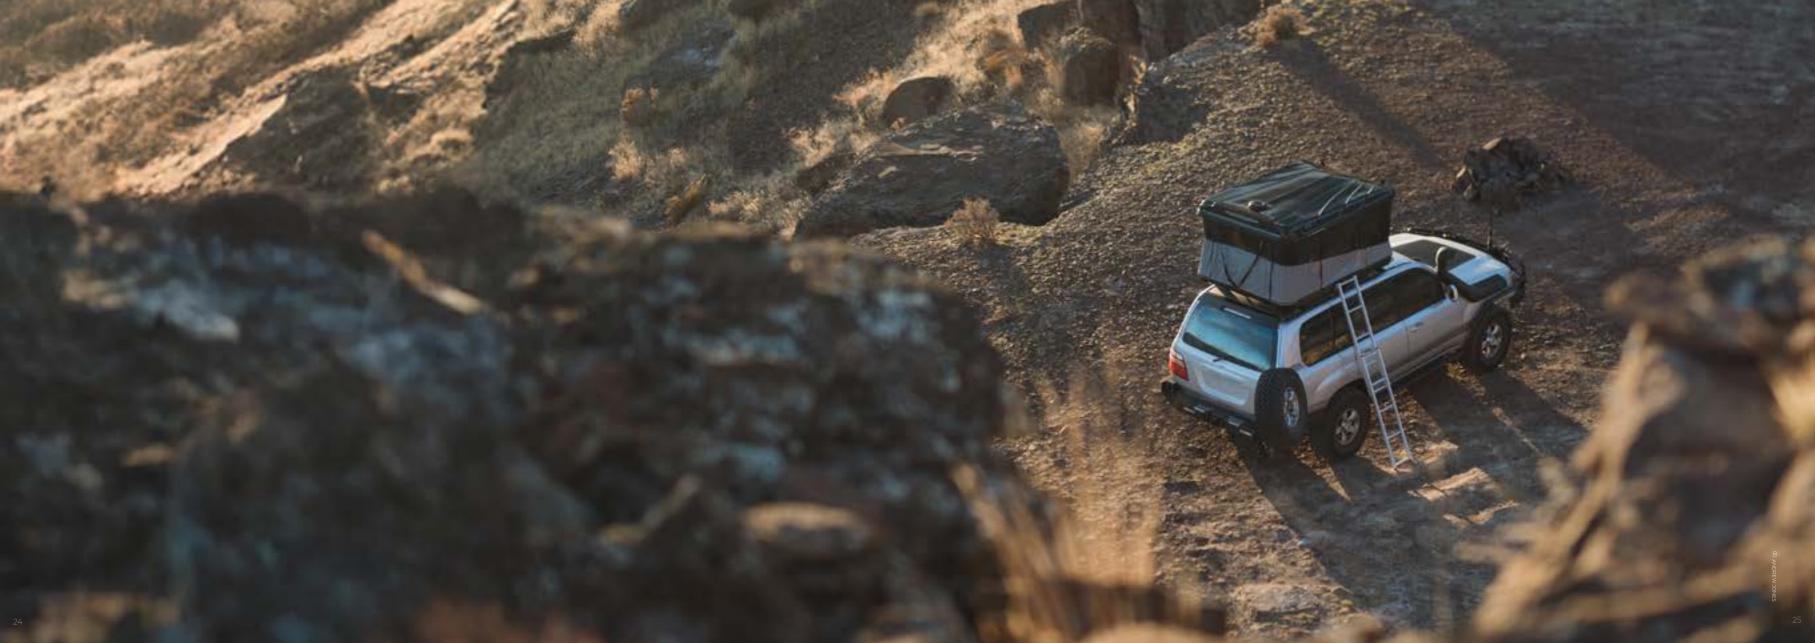

# FRONTIER CROSSBARS

# EXPAND YOUR STORAGE GEAR

One of the biggest Frontier innovations is the ability to add optional cargo bars at the top, designed to carry additional items on top of the Odyssey. Thanks to the Frontier design and technology, you can now pack large items like surfboards, kayaks and solar panels up top and the Odyssey will still open and close quite easily.