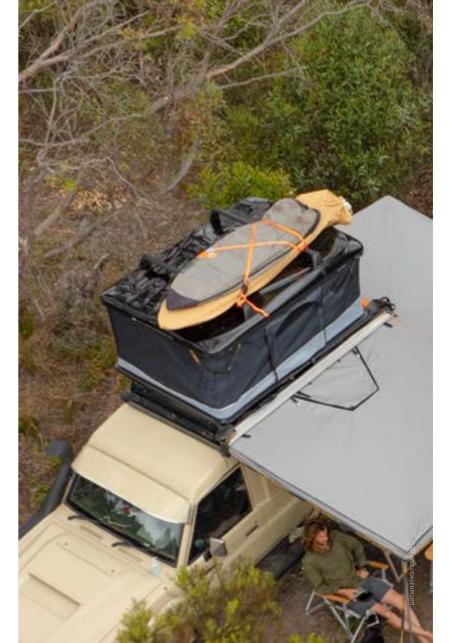

# EXPAND YOUR STORAGE GEAR

One of the biggest Frontier innovations is the ability to add optional cargo bars at the top, designed to carry additional items on top of the Odyssey. Thanks to the Frontier design and technology, you can now pack large items like surfboards, kayaks and solar panels up top and the Odyssey will still open and close quite easily.

### **SPECS**

Open Weight limit: 10kg (22lbs)
Closed Weight limit: 70kg (150lbs)
Dimensions: 72 x 58cm (28x22")