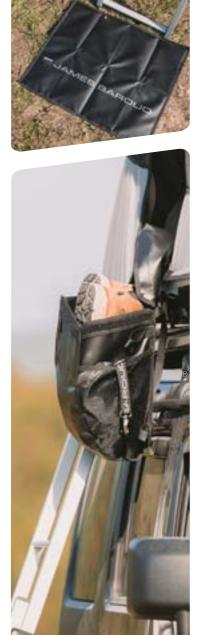

### **GEAR BAG**

### **VERSATILE OUTDOOR GEAR STORAGE SOLUTION**

Crafted from top-quality polyester fabric, it ensures durability and weather resistance. With its innovative design, this bag is specially tailored to fit the upper shell of the James Baroud Grand Raid, maximizing the available space and freeing up room inside your vehicle.

### **FEATURES**

- ☐ 25kg (55lbs) of Extra Gear
- Multiple Velcro straps
- ➡ Top-quality polyester fabric

JAMES BAROUD