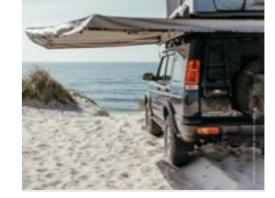

## FALCON AWNING 270°

## SPACIOUS AND RELIABLE OUTDOOR SHELTER

The self-supporting Falcon Awning 270° has large coverage, fast setup and exceptional wind resistance.

With an expansive 270-degree coverage, swift setup, and exceptional wind resistance, the Falcon Awning offers a premium solution for those seeking maximum shade and extended living space in any weather condition.

Designed to stand independently by a self supporting mechanism, this wraparound "wing"-type awning redefines convenience and protection for outdoor enthusiasts.